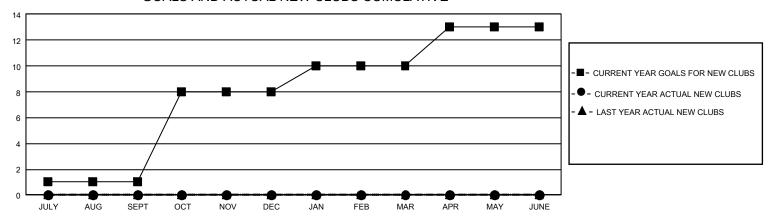

## GOALS AND ACTUAL NEW CLUBS CUMULATIVE

| DROPPED CLUBS: 18 |     | 298 CLUBS OF 930 ADDED 1<br>OR MORE NEW MEMBERS | GENDER DISTRIBUTION                                                                                                                                                                                                                                                                                                                                                                                                                                                                                                                                                                                                                                                                                                                                                                                                                                                                                                                                                                                                                                                                                                                                                                                                                                                                                                                                                                                                                                                                                                                                                                                                                                                                                                                                                                                                                                                                                                                                                                                                                                                                                                            |                 |  |
|-------------------|-----|-------------------------------------------------|--------------------------------------------------------------------------------------------------------------------------------------------------------------------------------------------------------------------------------------------------------------------------------------------------------------------------------------------------------------------------------------------------------------------------------------------------------------------------------------------------------------------------------------------------------------------------------------------------------------------------------------------------------------------------------------------------------------------------------------------------------------------------------------------------------------------------------------------------------------------------------------------------------------------------------------------------------------------------------------------------------------------------------------------------------------------------------------------------------------------------------------------------------------------------------------------------------------------------------------------------------------------------------------------------------------------------------------------------------------------------------------------------------------------------------------------------------------------------------------------------------------------------------------------------------------------------------------------------------------------------------------------------------------------------------------------------------------------------------------------------------------------------------------------------------------------------------------------------------------------------------------------------------------------------------------------------------------------------------------------------------------------------------------------------------------------------------------------------------------------------------|-----------------|--|
|                   |     |                                                 | MALE                                                                                                                                                                                                                                                                                                                                                                                                                                                                                                                                                                                                                                                                                                                                                                                                                                                                                                                                                                                                                                                                                                                                                                                                                                                                                                                                                                                                                                                                                                                                                                                                                                                                                                                                                                                                                                                                                                                                                                                                                                                                                                                           | 15,161 (77.89%) |  |
|                   |     |                                                 | FEMALE                                                                                                                                                                                                                                                                                                                                                                                                                                                                                                                                                                                                                                                                                                                                                                                                                                                                                                                                                                                                                                                                                                                                                                                                                                                                                                                                                                                                                                                                                                                                                                                                                                                                                                                                                                                                                                                                                                                                                                                                                                                                                                                         | 4,304 (22.11%)  |  |
| DROPPED MEMBERS   |     |                                                 | NON BINARY                                                                                                                                                                                                                                                                                                                                                                                                                                                                                                                                                                                                                                                                                                                                                                                                                                                                                                                                                                                                                                                                                                                                                                                                                                                                                                                                                                                                                                                                                                                                                                                                                                                                                                                                                                                                                                                                                                                                                                                                                                                                                                                     | 0 (0.00%)       |  |
| DECEASED          | 83  |                                                 | PREFER NOT TO ANSWER                                                                                                                                                                                                                                                                                                                                                                                                                                                                                                                                                                                                                                                                                                                                                                                                                                                                                                                                                                                                                                                                                                                                                                                                                                                                                                                                                                                                                                                                                                                                                                                                                                                                                                                                                                                                                                                                                                                                                                                                                                                                                                           | 0 (0.00%)       |  |
| CLUB CANCELLED    | 26  |                                                 | TOTAL FAMILY UNIT MEMBERS 908                                                                                                                                                                                                                                                                                                                                                                                                                                                                                                                                                                                                                                                                                                                                                                                                                                                                                                                                                                                                                                                                                                                                                                                                                                                                                                                                                                                                                                                                                                                                                                                                                                                                                                                                                                                                                                                                                                                                                                                                                                                                                                  |                 |  |
| OTHER             | 862 | CLICK HERE FOR                                  | TO THE TAINE OF STATE OF THE ST |                 |  |
| TOTAL             | 971 | CUMULATIVE MEMBERSHIP DATA                      | FAMILY MEMBERS PAYING HALF DUES 446                                                                                                                                                                                                                                                                                                                                                                                                                                                                                                                                                                                                                                                                                                                                                                                                                                                                                                                                                                                                                                                                                                                                                                                                                                                                                                                                                                                                                                                                                                                                                                                                                                                                                                                                                                                                                                                                                                                                                                                                                                                                                            |                 |  |