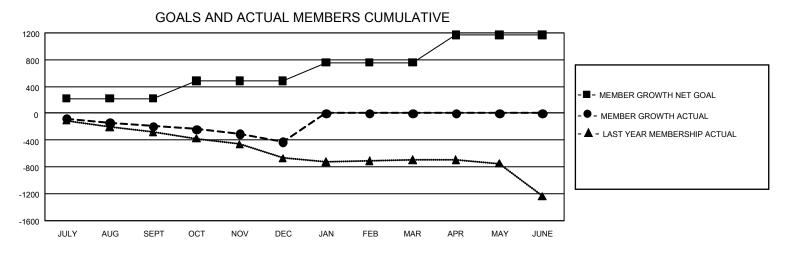

## GMT Constitutional Area 4, Group B

REPORT DOES NOT INCLUDE CLUBS IN UNDISTRICTED AREAS.

| Clubs                 |               |           |               | Members               |                         |                         |                                                    |
|-----------------------|---------------|-----------|---------------|-----------------------|-------------------------|-------------------------|----------------------------------------------------|
| RESULTS FOR 2023-2024 |               |           |               | RESULTS FOR 2023-2024 |                         |                         |                                                    |
| QUARTER               | NEW CLUB GOAL | NEW CLUBS | DROPPED CLUBS | QUARTER ME            | MBER GROWTH NET<br>GOAL | MEMBER GROWTH<br>ACTUAL | DROPPED MEMBERS<br>ACTUAL (including<br>transfers) |
| JULY/AUG/SEPT         | 3             | 0         | 8             | JULY/AUG/SEPT         | 221                     | 295                     | 422                                                |
| OCT/NOV/DEC           | 21            | 0         | 10            | OCT/NOV/DEC           | 261                     | 340                     | 549                                                |
| JAN/FEB/MAR           | 6             | 0         | 0             | JAN/FEB/MAR           | 278                     | 0                       | 0                                                  |
| APR/MAY/JUNE          | 9             | 0         | 0             | APR/MAY/JUNE          | 412                     | 0                       | 0                                                  |